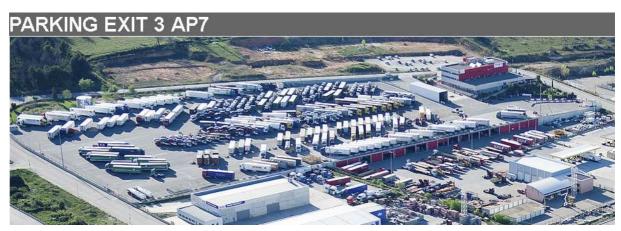

## From Monday to Thursday, 11hours at the price of 7€

To benefit this price, the driver shall ask his discount ticket when paying his Diesel at Petromiralles station

Open 24/24 hours.

Parking area of: 49.660 m2 for 317 trucks.

Green zone, (gardens, playgrounds, picnic): 4.000 m2

Services building: 1.500 m2