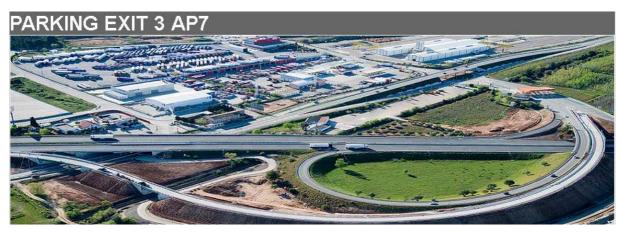

## From Monday to Thursday, 11hours at the price of 7€

To benefit this price, the driver shall ask his discount ticket when paying his Diesel at Petromiralles station

Open 24/24 hours.

Parking area of: 49.660 m2 for 317 trucks.

## **Petrol station**

Petromiralles petrol station, focused to services for carriers just 100 mts. to the entry of our facilities.